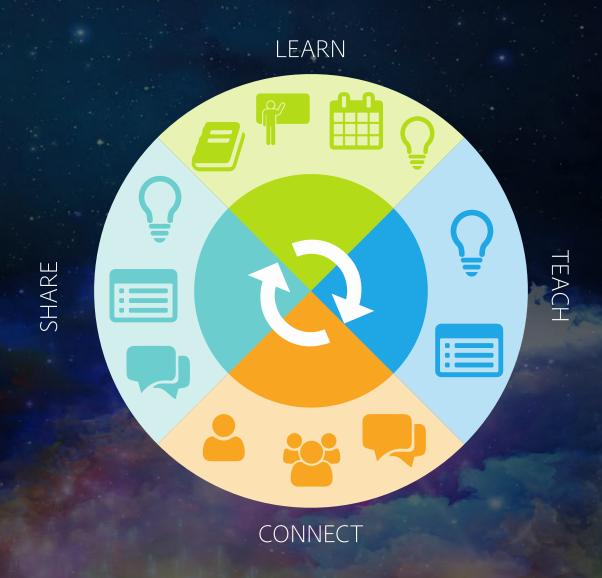

## Our Community

Connecting with a worldwide community strengthens the bonds of the teaching profession and inspires creativity in the classroom, on campus, and in the community.

## Getting Started

Diverse participation options provide opportunities for everyone to be creative.

Start a Self-paced Workshop

Enroll in a Collaborative course

Attend a live event

Download/share a teaching resource

Download/share a syllabus

Connect with members

Join a member group

Start a discussion