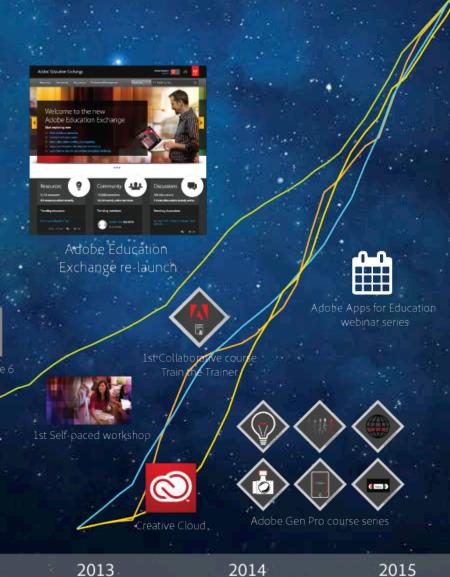

#### Our History

Adobe Education Exchange launch
June 23, 2010

2011

2012

210,000+ MEMBERS

600,000+ BADGES

3,500,000+ POINTS

170,000+ PD PARTICIPATIONS